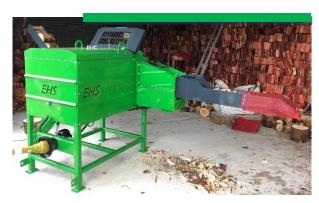

## *EHS* 9-60 LOG CLEANER

The working angle can be adjusted for optimal cleaning results.

Removes the waste material from logs to produce a premium product with no debris in the bags.

10 heavy-duty star rollers.

The EHS Log Cleaner can be used with all makes of firewood processor or can be used on its own.

Available in electric or hydraulic.