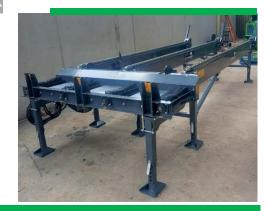

## EHS 4000 LOG DECK

EHS log decks range from a simple manual table through to a 3-chain powered log deck.

All of our log decks are compatible with the many different brands of firewood machinery.