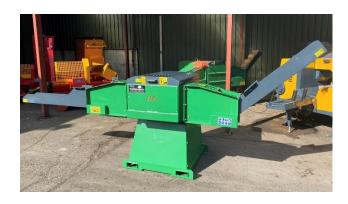

## *EHS* AUTOLOGGER – FIREWOOD PROCESSOR

This incredibly well engineered circular saw firewood processor has been built with productivity in mind.

It features a huge 400mm cutting capacity and an extremely strong 18 ton splitting ram.

Available in PTO or Three Phase 4 Models Available

| Model | Weight<br>(kg) | Max cut<br>diameter (cm) | Splitting<br>Force t | PTO<br>Speed | Cutting<br>Lengths (cm) | HP<br>Requirements |
|-------|----------------|--------------------------|----------------------|--------------|-------------------------|--------------------|
| 400   | 1600           | 40                       | 15                   | 480          | 20-40                   | 50                 |
| 400S  | 2400           | 40                       | 20                   | 480          | 20-40                   | 60                 |
| 400E  | 1750           | 40                       | 15                   | 480          | 20-60                   | 60                 |
| 400SE | 2500           | 40                       | 20                   | 480          | 20-60                   | 60                 |