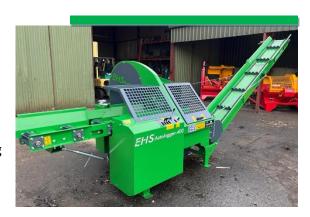

# *EHS* AUTOCHOP – KINDLING MACHINE

Can be easily stopped, started and loaded by one operator. Can produce thin kindling chunks or firewood. The long bagging chute provides a simple means of packing the kindling and logs for storage, sale or transportation.