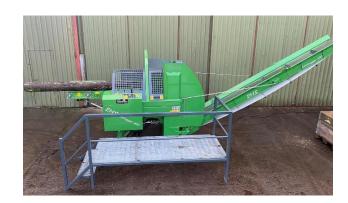

## *EHS* AUTOLOGGER – FIREWOOD PROCESSOR

This incredibly well engineered circular saw firewood processor has been built with productivity in mind.

It features a huge 400mm cutting capacity and an extremely strong 18 ton splitting ram.

Available in PTO or Three Phase 4 Models Available

| Model | Weight<br>(kg) | Max cut<br>diameter (cm) | Splitting<br>Force t | PTO<br>Speed | Cutting<br>Lengths (cm) | HP<br>Requirements |
|-------|----------------|--------------------------|----------------------|--------------|-------------------------|--------------------|
| 400   | 1600           | 40                       | 15                   | 480          | 20-40                   | 50                 |
| 400S  | 2400           | 40                       | 20                   | 480          | 20-40                   | 60                 |
| 400E  | 1750           | 40                       | 15                   | 480          | 20-60                   | 60                 |
| 400SE | 2500           | 40                       | 20                   | 480          | 20-60                   | 60                 |