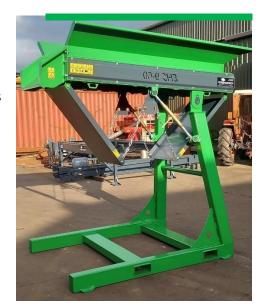

## EHS 4000 LOG DECK

EHS log decks range from a simple manual table through to a 3-chain powered log deck.

All of our log decks are compatible with the many different brands of firewood machinery.