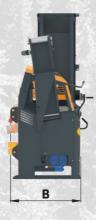

## Technical data

| Class                                                                                         |              |                         | TITAN 43/20J standard |                         |
|-----------------------------------------------------------------------------------------------|--------------|-------------------------|-----------------------|-------------------------|
| Model                                                                                         |              | CD                      | E                     | CD+E                    |
| Engine power                                                                                  | kW           | 1                       | 11                    | 11                      |
| Required tractor power                                                                        | kW/HP        | 30/40 (transport 60/80) | (transport 60/80)     | 30/40 (transport 60/80) |
| Maximum log diameter                                                                          | mm           | 430                     | 430                   | 430                     |
| Splitting force                                                                               | kN/t         | 200/20                  | 200/20                | 200/20                  |
| Firewood length                                                                               | cm           | 25, 33, 40, 50          | 25, 33, 40, 50        | 25, 33, 40, 50          |
| Conveyor belt offset (L/R ±15)                                                                | 0            | Hydraulic               | Hydraulic             | Hydraulic               |
| Control                                                                                       |              | Joystick                | Joystick              | Joystick                |
| Weight                                                                                        | kg           | 1220                    | 1270                  | 1285                    |
| Dimensions B C                                                                                | -<br>mm<br>- | 2500/1280/2430          | 2500/1280/2430        | 2500/1280/2430          |
| Oil capacity                                                                                  | 1            | 100                     | 100                   | 100                     |
| Adjustable lift table (rubber belt, height cca. 965 / length 2000 mm)                         |              | •                       | •                     | •                       |
| Adjustable chain conveyor - with mechanical winch for inclination adjustment (length 4200 mm) |              | •                       | •                     | 1                       |
| Splitting knife height adjustment                                                             |              | Hydraulic               | Hydraulic             | Hydraulic               |
| Log stabilizer                                                                                |              | Hydraulic               | Hydraulic             | Hydraulic               |
| Splitting knife 2-4                                                                           | 1 рс         | •                       | •                     | •                       |
| Splitting knife 2-6 / 2-8 / 2-12                                                              | 1 pc         | •                       | •                     | •                       |
| Oil heater                                                                                    |              | /                       | •                     | •                       |
| Oil cooler                                                                                    |              | •                       | •                     | •                       |