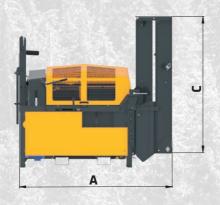

## Technical data

| Class                                                                                         |              |                         | TITAN 43/20J standard |                         |
|-----------------------------------------------------------------------------------------------|--------------|-------------------------|-----------------------|-------------------------|
| Model                                                                                         |              | CD                      | E                     | CD+E                    |
| Engine power                                                                                  | kW           | 1                       | 11                    | 11                      |
| Required tractor power                                                                        | kW/HP        | 30/40 (transport 60/80) | (transport 60/80)     | 30/40 (transport 60/80) |
| Maximum log diameter                                                                          | mm           | 430                     | 430                   | 430                     |
| Splitting force                                                                               | kN/t         | 200/20                  | 200/20                | 200/20                  |
| Firewood length                                                                               | cm           | 25, 33, 40, 50          | 25, 33, 40, 50        | 25, 33, 40, 50          |
| Conveyor belt offset (L/R ±15)                                                                | 0            | Hydraulic               | Hydraulic             | Hydraulic               |
| Control                                                                                       |              | Joystick                | Joystick              | Joystick                |
| Weight                                                                                        | kg           | 1220                    | 1270                  | 1285                    |
| Dimensions B C                                                                                | -<br>mm<br>- | 2500/1280/2430          | 2500/1280/2430        | 2500/1280/2430          |
| Oil capacity                                                                                  | 1            | 100                     | 100                   | 100                     |
| Adjustable lift table (rubber belt, height cca. 965 / length 2000 mm)                         |              | •                       | •                     | •                       |
| Adjustable chain conveyor - with mechanical winch for inclination adjustment (length 4200 mm) |              | •                       | •                     | 1                       |
| Splitting knife height adjustment                                                             |              | Hydraulic               | Hydraulic             | Hydraulic               |
| Log stabilizer                                                                                |              | Hydraulic               | Hydraulic             | Hydraulic               |
| Splitting knife 2-4                                                                           | 1 рс         | •                       | •                     | •                       |
| Splitting knife 2-6 / 2-8 / 2-12                                                              | 1 pc         | •                       | •                     | •                       |
| Oil heater                                                                                    |              | /                       | •                     | •                       |
| Oil cooler                                                                                    |              | •                       | •                     | •                       |