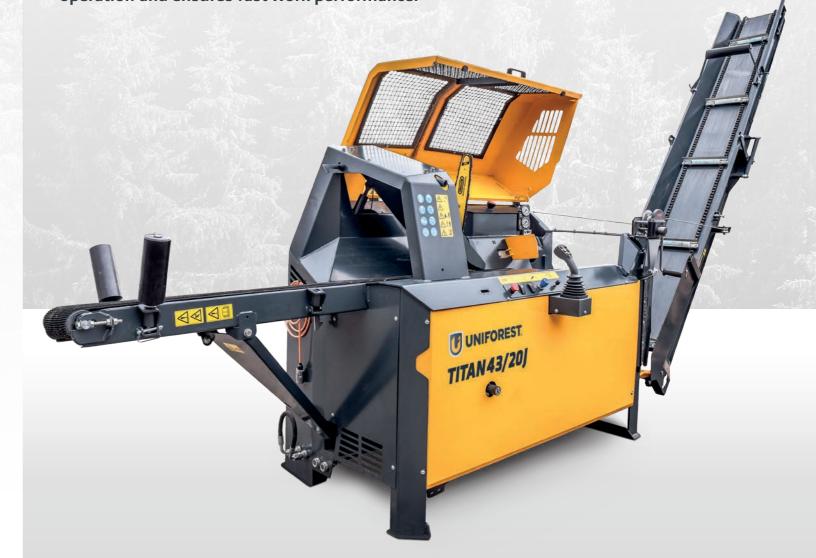

## TITAN 43/20J STANDARD

The firewood processor TITAN 43/20J standard operated with an electronic control lever (joystick) is an upgraded version of its basic, mechanical model. It features easy operation and ensures fast work performance.

## **TITAN 43/20J STANDARD**

- Operated with an electronic control lever (joystick)
- Compact bi-directional chain conveyor belt