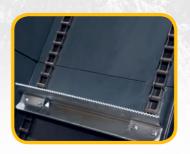

Chain lubrication adjustment system.

Chain tensioning device.

Logs are transported by the conveyor belt with a bar-link chain.

Shutter for retaining the log deck during transport.

Conveyor belt speed regulation.