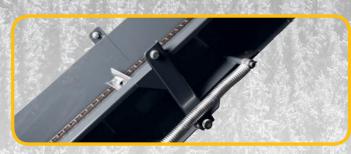

Chain lubrication adjustment system.

Chain tensioning device.

Logs are transported by the conveyor belt with a bar-link chain.

Shutter for retaining the log deck during transport.

Conveyor belt speed regulation.