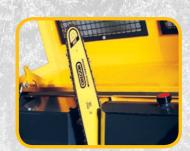

Splitting length 25, 33, 40 or 50 cm.

PATENT

reducing the strain on the operator.

The spring enables the conveyor belt to be easily locked in place when moved to work/transport position, thus

> Durable and powerful harvest chainsaw bar.