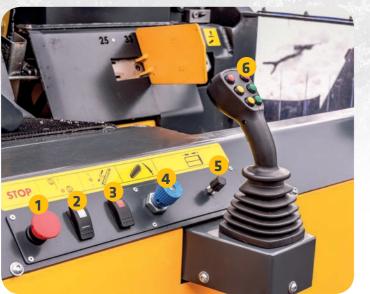

## **CONTROL PANEL:**

- 1 Emergency stop.
- 2 Optional deactivation switch for the retaining plate.
- 3 On/off and reverse movement adjustment of the conveyor belt.
- 4 Harvest chainsaw bar speed regulation.
- 5 Switch for saving time when splitting short logs.
- 6 Electronic control lever joystick.