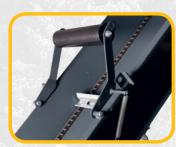

Splitting length 25, 33, 40 or 50 cm.

PATENT

reducing the strain on the operator.

The spring enables the conveyor belt to be easily locked in place when moved to work/transport position, thus

> Durable and powerful harvest chainsaw bar.