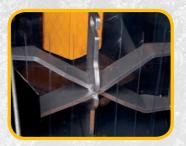

Log deck.

Electro-hydraulic height adjustment of the splitting knife 2-4, 2-6, 2-8, 2-12.

Oil tank for automatic chain lubrication with an oil level indicator.

The pressure gauges indicate the splitting pressure and the system pressure for auxiliary functions.