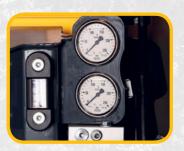

Log deck.

Electro-hydraulic height adjustment of the splitting knife 2-4, 2-6, 2-8, 2-12.

Oil tank for automatic chain lubrication with an oil level indicator.

The pressure gauges indicate the splitting pressure and the system pressure for auxiliary functions.