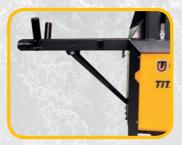

Splitting length 25, 33, 40 or 50 cm.

PATENT

reducing the strain on the operator.

The spring enables the conveyor belt to be easily locked in place when moved to work/transport position, thus

> Durable and powerful harvest chainsaw bar.

Conveyor belt adjusting position L/R ±15°.