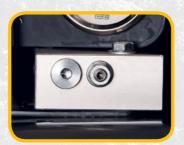

Log deck.

Electro-hydraulic height adjustment of the splitting knife 2-4, 2-6, 2-8, 2-12.

Oil tank for automatic chain lubrication with an oil level indicator.

The pressure gauges indicate the splitting pressure and the system pressure for auxiliary functions.