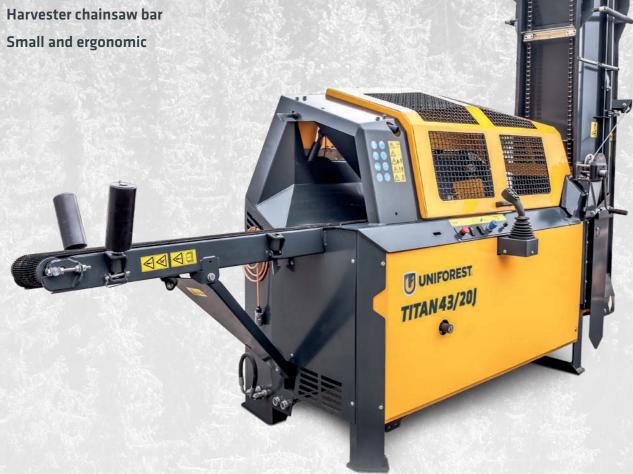

Splitting length 25, 33, 40 or 50 cm.

PATENT

reducing the strain on the operator.

The spring enables the conveyor belt to be easily locked in place when moved to work/transport position, thus

> Durable and powerful harvest chainsaw bar.