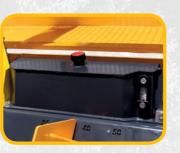

Log deck.

Electro-hydraulic height adjustment of the splitting knife 2-4, 2-6, 2-8, 2-12.

Oil tank for automatic chain lubrication with an oil level indicator.

The pressure gauges indicate the splitting pressure and the system pressure for auxiliary functions.