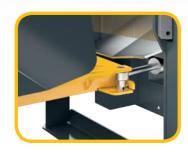

Splitting length 25, 33, 40 or 50 cm.

PATENT

reducing the strain on the operator.

The spring enables the conveyor belt to be easily locked in place when moved to work/transport position, thus

> Durable and powerful harvest chainsaw bar.